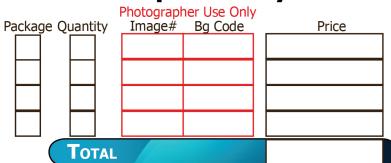

#### **Instructions**

Enter your information at the bottom of the page.

Consult this product sheet for information on packages and add-ons.

Enter packages, quantity and prices into the boxes provided bellow. **See example.** 

Calculate the total price of your order (taxes are included) and enclose cash, check or provide your credit card information on the back of envelope.