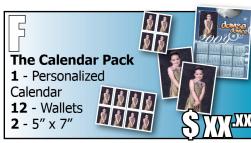

## **Packages**

You must choose a package from A to F before choosing Add-Ons

**Add-Ons** 

**Desk Top Photos** 

2 - 5x7 of Dancer

Thrading Cards

4 - 3x5 of Dancer

M. 2 - Refrigerator Magnets 3.5" x 5"