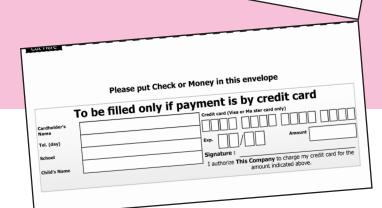

Please fill in when ordering Trading Cards - Please Print Carefully
We cannot be responsible for illegibility and misspelling

Type of Dance:

Age: Height: Weight:

| Cut Here -                                     |               |      |                                                     |        |  |  |
|------------------------------------------------|---------------|------|-----------------------------------------------------|--------|--|--|
|                                                |               |      |                                                     |        |  |  |
|                                                |               |      |                                                     |        |  |  |
| Please put Check or Money in this envelope     |               |      |                                                     |        |  |  |
| To be filled only if payment is by credit card |               |      |                                                     |        |  |  |
| Cardholder's                                   | be πιιεα only |      | <b>t IS by cred</b><br>rd (Visa or Ma ster card onl |        |  |  |
| Name                                           |               |      |                                                     |        |  |  |
| Tel. (day)                                     |               | Exp. |                                                     | Amount |  |  |

Signature:

I authorize **This Company** to charge my credit card for the amount indicated above.

School

Child's Name