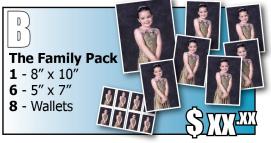

## **Packages**

You must choose a package from A to F before choosing Add-Ons

**Add-Ons** 

**Desk Top Photos** 

2 - 5x7 of Dancer

Thrading Cards

4 - 3x5 of Dancer

M. 2 - Refrigerator Magnets 3.5" x 5"